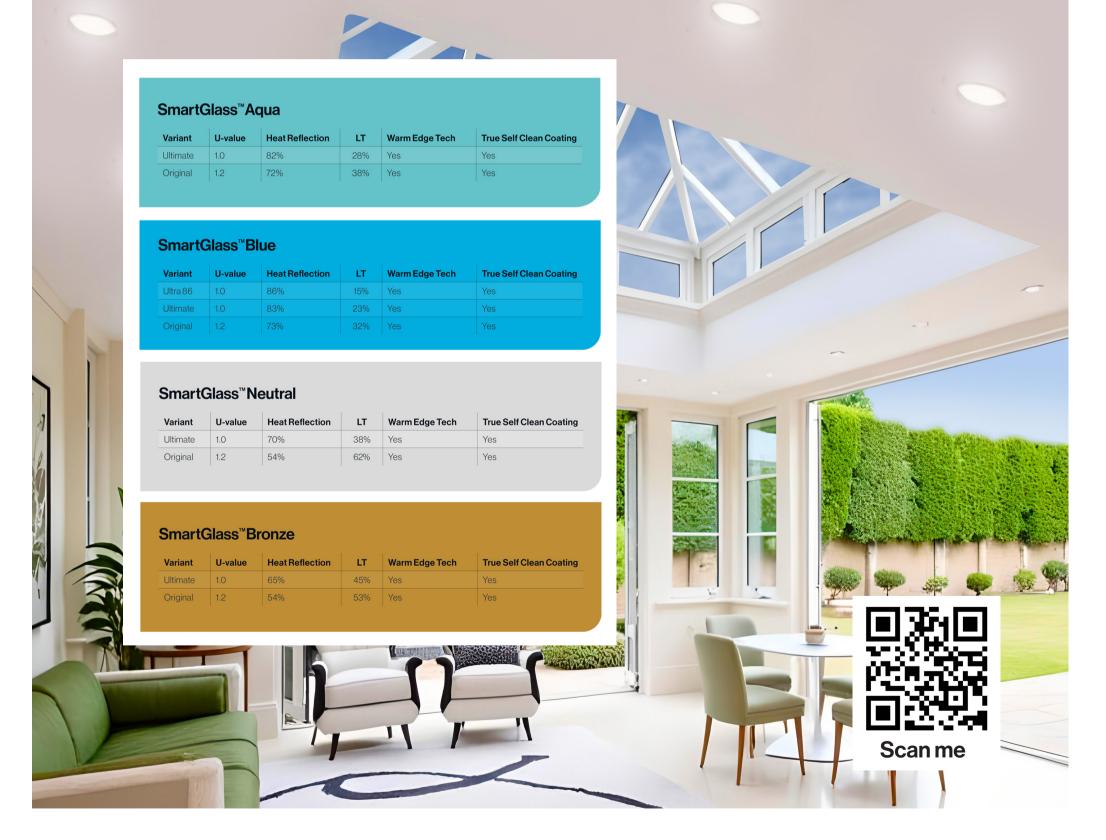

With our advanced SMARTGLASS, conservatories are warmer in the winter and cooler all summer long, thanks to its clever temperature-regulating properties.

Additionally, it's almost three times more efficient at keeping warmth in than standard double glazing, reflecting up to 86% of the sun's heat while still filling the room with light.