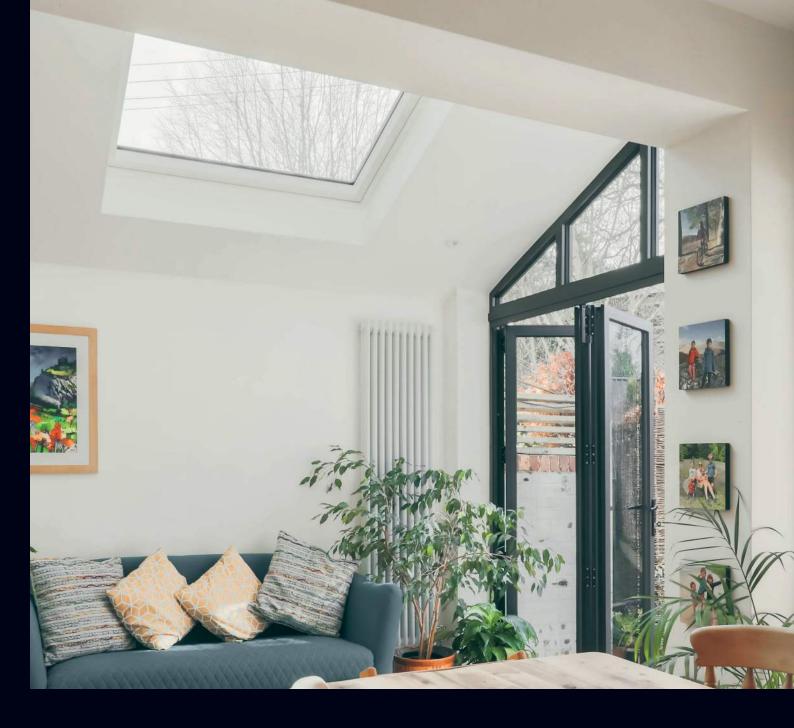

## The name says it all – SmartGlass<sup>™</sup> really is the smartest option for your conservatory.

Ideal not only for your conservatory roof but also for the side frame windows and doors, SmartGlass™ glazing offers a unique, stylish and innovative blend of soundproofing, temperature regulation, natural light and anti-glare technology.

Specifically designed for conservatories, atriums, garden rooms, orangeries and lantern roofs, SmartGlass™ is available in five colour tints – Aqua, Blue, Neutral, Bronze and Superview. Each tint delivers temperature-controlled glazing to ensure the ultimate in comfort through the summer and winter. Nearly three times more effective than standard double glazing at retaining warmth, SmartGlass™ still allows plenty of natural light to enter.