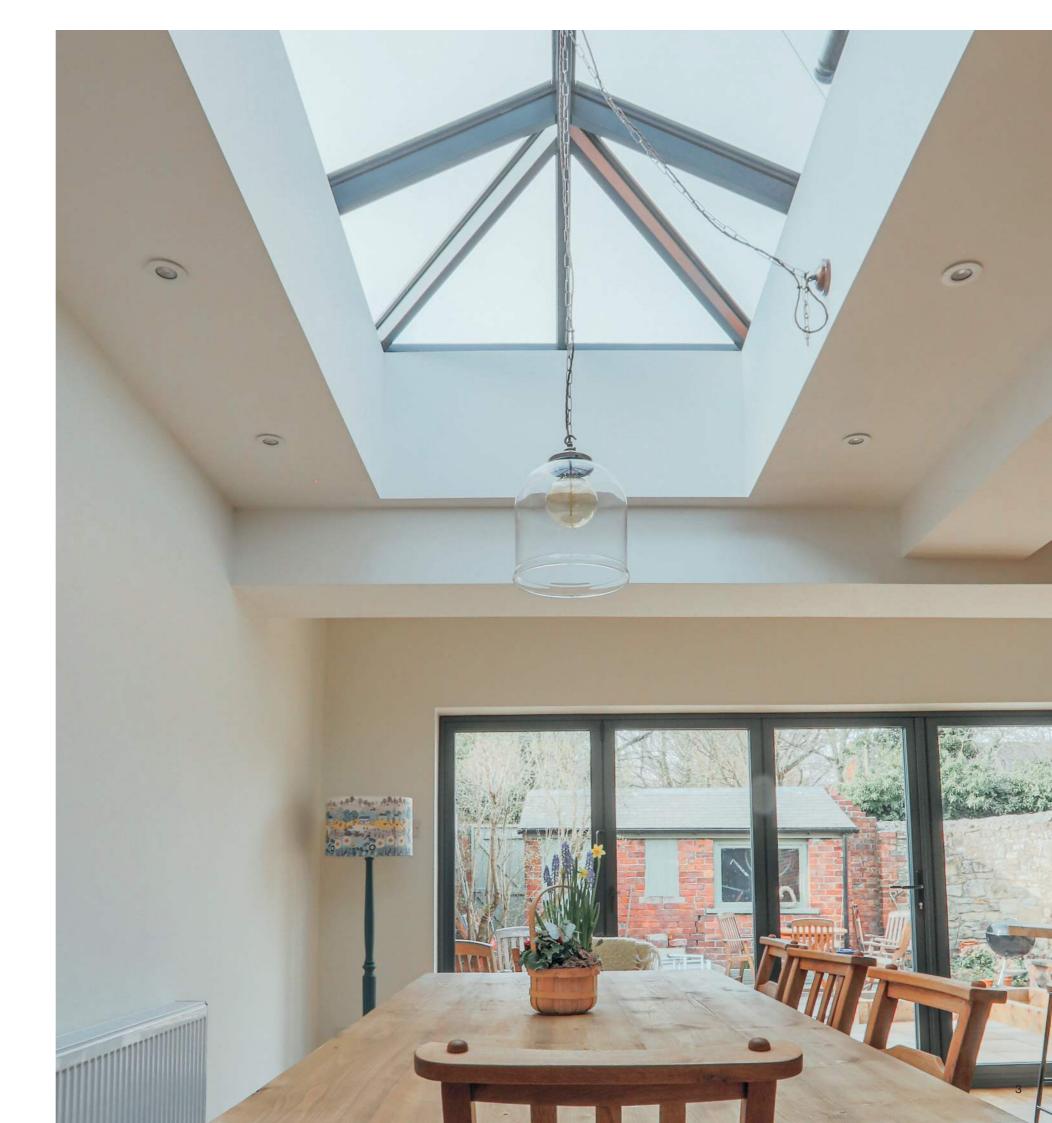

## The name says it all – SmartGlass<sup>™</sup> really is the smartest option for your conservatory.

Ideal not only for your conservatory roof but also for the side frame windows and doors, SmartGlass™ glazing offers a unique, stylish and innovative blend of soundproofing, temperature regulation, natural light and anti-glare technology.

Specifically designed for conservatories, atriums, garden rooms, orangeries and lantern roofs, SmartGlass™ is available in five colour tints – Aqua, Blue, Neutral, Bronze and Superview. Each tint delivers temperature-controlled glazing to ensure the ultimate in comfort through the summer and winter. Nearly three times more effective than standard double glazing at retaining warmth, SmartGlass™ still allows plenty of natural light to enter.